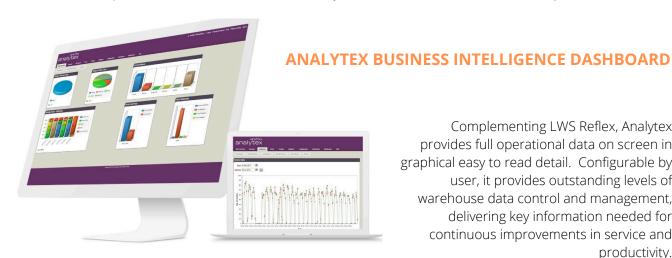

## SYSTEM INTEGRATION

Can be interfaced to operate with

Complementing LWS Reflex, Analytex provides full operational data on screen in graphical easy to read detail. Configurable by user, it provides outstanding levels of warehouse data control and management, delivering key information needed for continuous improvements in service and productivity.